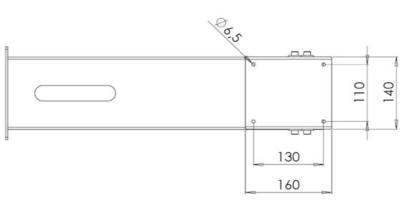

# Dimensions

## **FRONTAL VIEW**

**SIDE VIEW** 

# SSBK129/SSBK129AC orthographic views

SSBK250 orthographic views

SSBK500 orthographic views

SSCM101/SSCM129/SSCM129AC orthographic views

CMTB-LCD/CMTB-LCD-SS orthographic views