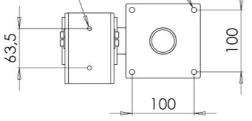

# Dimensions

## **FRONTAL VIEW**

**SIDE VIEW** 

### SSPM101/SSPM129/SSPM129AC orthographic views

SSPM129LC/SSPM168/SSPM168LC/SSPM204/SSPM250/SSPM254 orthographic views

SSPTM129 orthographic views