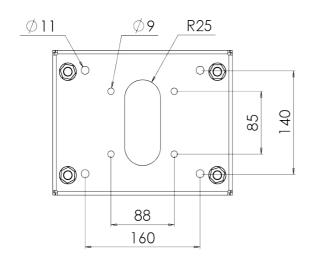

# Dimensions

## **FRONTAL VIEW**

**SIDE VIEW** 

# SSBK129/SSBK129AC orthographic views

SSBK250 orthographic views

SSBK500 orthographic views

SSCM101/SSCM129/SSCM129AC orthographic views

CMTB-LCD/CMTB-LCD-SS orthographic views