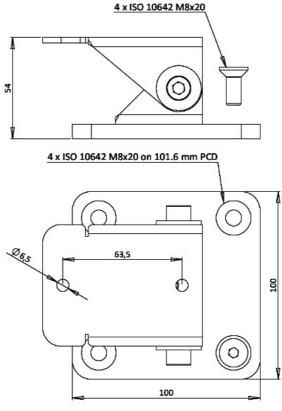

# Dimensions

## **FRONTAL VIEW**

**SIDE VIEW** 

# SSBK129/SSBK129AC orthographic views

SSBK250 orthographic views

SSBK500 orthographic views

SSCM101/SSCM129/SSCM129AC orthographic views

CMTB-LCD/CMTB-LCD-SS orthographic views