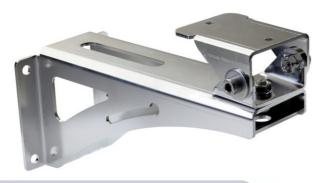

SSBK129 Stainless steel wall mounting bracket with swivel joint

#### MODELS

| MODELS      |                                                 |
|-------------|-------------------------------------------------|
| SSBK129     | Wall mounting bracket for 129 Series            |
| SSBK129AC   | Wall mounting bracket for 129AC Series          |
| SSBK129CLN  | Ceiling mounting bracket for 129 Series         |
| SSBK129LC   | Wall mounting bracket for 129LC Series          |
| SSBK168     | Wall mounting bracket for 168 Series            |
| SSBK168LC   | Wall mounting bracket for 168LC Series          |
| SSBK204     | Wall mounting bracket for 204 Series            |
| SSBK254     | Wall mounting bracket for 254 Series            |
| SSBK250     | Wall mounting bracket for VSPT250 Series        |
| SSBK500     | Wall mounting bracket for VSPT250D Series       |
| SSCM101     | Corner mount adapter for 101 Series             |
| SSCM129     | Corner mount adapter for SSBK129                |
| SSCM129AC   | Corner mount adapter for SSBK129AC              |
| SSPM101     | Pole mount adapter for 101W Series              |
| SSPM129     | Pole mount adapter for SSBK129                  |
| SSPM129AC   | Pole mount adapter for SSBK129AC                |
| SSPM129LC   | Pole mount adapter for SSBK129LC                |
| SSPM168     | Pole mount adapter for SSBK168                  |
| SSPM168LC   | Pole mount adapter for SSBK168LC                |
| SSPM204     | Pole mount adapter for SSBK204                  |
| SSPM250     | Pole mount adapter for SSBK250                  |
| SSPM254     | Pole mount adapter for SSBK254                  |
| SSPTM129    | Pole top mount with swivel joint for 129 Series |
| CMTB-LCD    | Steel support for LCD monitors                  |
| CMTB-LCD-SS | Stainless Steel support for LCD monitors        |
|             |                                                 |