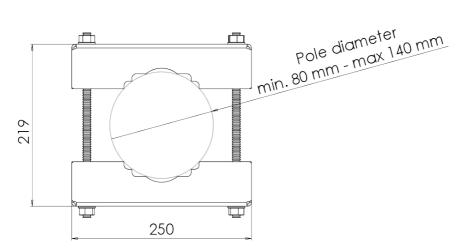

# Dimensions

## **FRONTAL VIEW**

**SIDE VIEW** 

# SSBK129/SSBK129AC orthographic views

SSBK250 orthographic views

SSBK500 orthographic views

SSCM101/SSCM129/SSCM129AC orthographic views

CMTB-LCD/CMTB-LCD-SS orthographic views