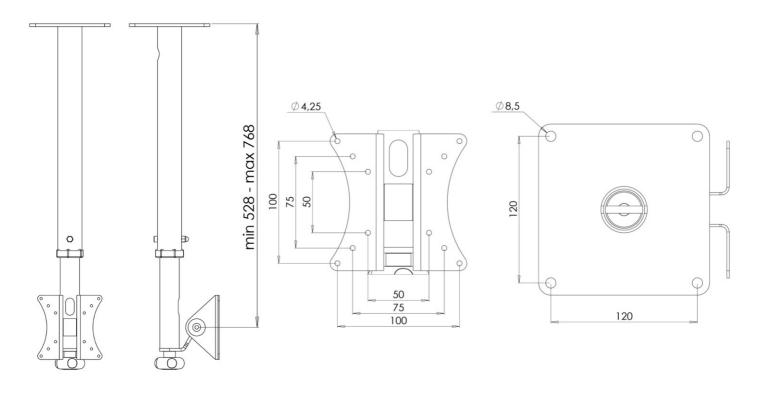

# Dimensions

## **FRONTAL VIEW**

**SIDE VIEW** 

# SSBK129/SSBK129AC orthographic views

SSBK250 orthographic views

SSBK500 orthographic views

SSCM101/SSCM129/SSCM129AC orthographic views

CMTB-LCD/CMTB-LCD-SS orthographic views