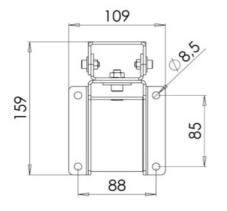

# Dimensions

## **FRONTAL VIEW**

**SIDE VIEW** 

# SSBK129/SSBK129AC orthographic views

SSBK250 orthographic views

SSBK500 orthographic views

SSCM101/SSCM129/SSCM129AC orthographic views

CMTB-LCD/CMTB-LCD-SS orthographic views