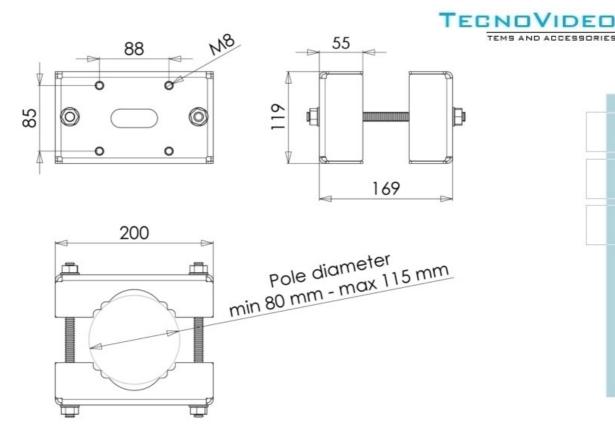

# Dimensions

## **FRONTAL VIEW**

**SIDE VIEW** 

### SSPM101/SSPM129/SSPM129AC orthographic views

SSPM129LC/SSPM168/SSPM168LC/SSPM204/SSPM250/SSPM254 orthographic views

SSPTM129 orthographic views