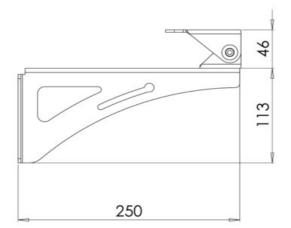

# Dimensions

## **FRONTAL VIEW**

**SIDE VIEW** 

# SSBK129/SSBK129AC orthographic views

SSBK250 orthographic views

SSBK500 orthographic views

SSCM101/SSCM129/SSCM129AC orthographic views

CMTB-LCD/CMTB-LCD-SS orthographic views