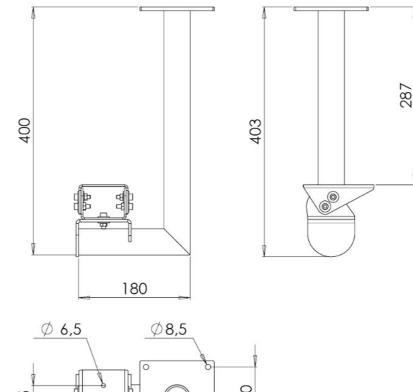

# Dimensions

## **FRONTAL VIEW**

**SIDE VIEW** 

### SSPM101/SSPM129/SSPM129AC orthographic views

SSPM129LC/SSPM168/SSPM168LC/SSPM204/SSPM250/SSPM254 orthographic views

SSPTM129 orthographic views