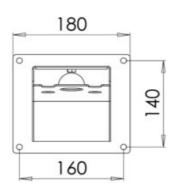

# Dimensions

## **FRONTAL VIEW**

**SIDE VIEW** 

# SSBK129/SSBK129AC orthographic views

SSBK250 orthographic views

SSBK500 orthographic views

SSCM101/SSCM129/SSCM129AC orthographic views

CMTB-LCD/CMTB-LCD-SS orthographic views