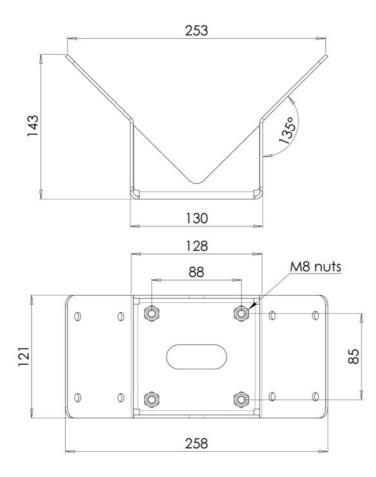

# SSBK129/SSBK129AC orthographic views

SSBK250 orthographic views

SSBK500 orthographic views

SSCM101/SSCM129/SSCM129AC orthographic views

CMTB-LCD/CMTB-LCD-SS orthographic views