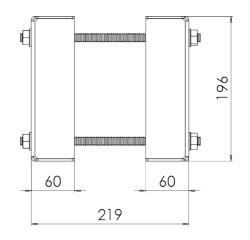

# Dimensions

## **FRONTAL VIEW**

**SIDE VIEW** 

### SSPM101/SSPM129/SSPM129AC orthographic views

SSPM129LC/SSPM168/SSPM168LC/SSPM204/SSPM250/SSPM254 orthographic views

SSPTM129 orthographic views