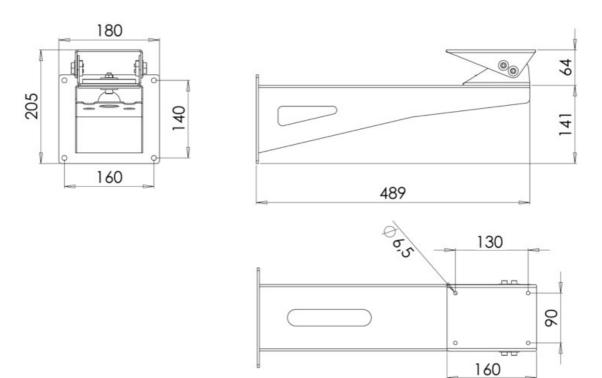

# SSBK129/SSBK129AC orthographic views

SSBK250 orthographic views

SSBK500 orthographic views

SSCM101/SSCM129/SSCM129AC orthographic views

CMTB-LCD/CMTB-LCD-SS orthographic views