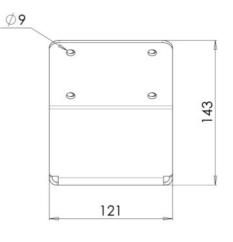

# SSBK129/SSBK129AC orthographic views

SSBK250 orthographic views

SSBK500 orthographic views

SSCM101/SSCM129/SSCM129AC orthographic views

CMTB-LCD/CMTB-LCD-SS orthographic views