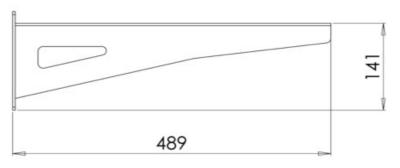

# Dimensions

## **FRONTAL VIEW**

**SIDE VIEW** 

### SSPM101/SSPM129/SSPM129AC orthographic views

SSPM129LC/SSPM168/SSPM168LC/SSPM204/SSPM250/SSPM254 orthographic views

SSPTM129 orthographic views