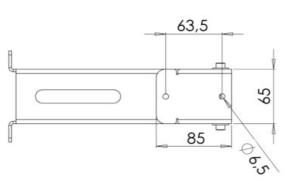

# SSBK129/SSBK129AC orthographic views

SSBK250 orthographic views

SSBK500 orthographic views

SSCM101/SSCM129/SSCM129AC orthographic views

CMTB-LCD/CMTB-LCD-SS orthographic views